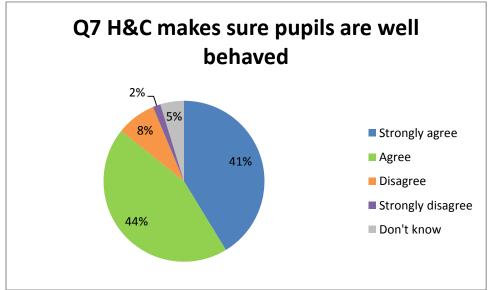

## **Findings**

The outcomes from the questionnaire are shown below:

<sup>\*</sup>Number of responses

<sup>\*</sup>Number of responses