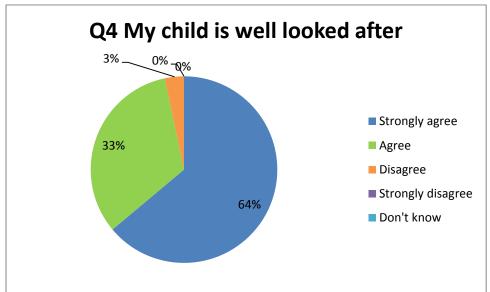

## **Findings**

The outcomes from the questionnaire are shown below:

<sup>\*</sup>Number of responses

<sup>\*</sup>Number of responses