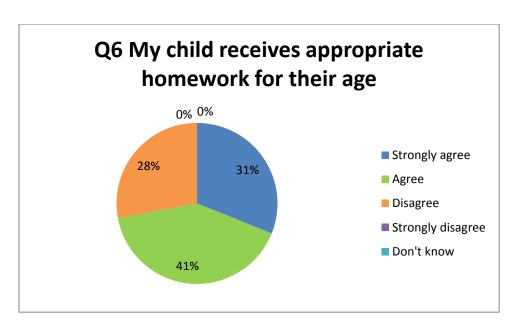

## **Findings**

The outcomes from the questionnaire are shown below:

<sup>\*</sup>Number of responses

<sup>\*</sup>Number of responses