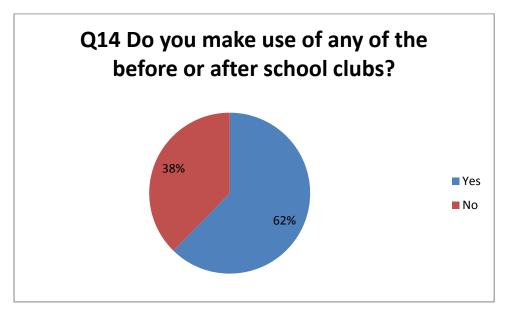

CE School were sent a governor parent questionnaire in January 2017. The number on roll at the time the questionnaire was sent out was 184. A total of 60 completed questionnaires were returned. Some parents indicated that they had more than one child at the school and so the views collected represent the experiences and views of parents/carers of at least 81 children in the school. Of these 33 were in Reception or Key Stage 1 and 43 in Key Stage 2. Four completed questionnaires did not include details of the ages of the child(ren).

Some parents/carers answered questions to reflect different views depending on their experience with different children. Some questions were not answered by all.

## **Findings**

The outcomes from the questionnaire are shown below:

































<sup>\*</sup>Number of responses



<sup>\*</sup>Number of responses