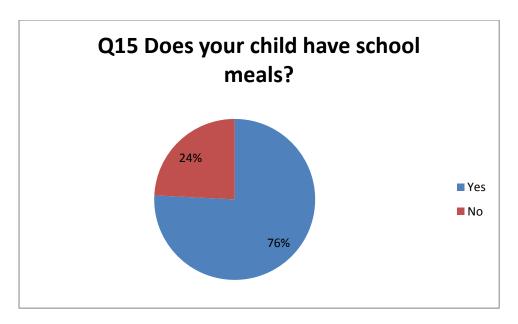

E School were sent a governor parent questionnaire in January 2017. The number on roll at the time the questionnaire was sent out was 184. A total of 60 completed questionnaires were returned. Some parents indicated that they had more than one child at the school and so the views collected represent the experiences and views of parents/carers of at least 81 children in the school. Of these 33 were in Reception or Key Stage 1 and 43 in Key Stage 2. Four completed questionnaires did not include details of the ages of the child(ren).

Some parents/carers answered questions to reflect different views depending on their experience with different children. Some questions were not answered by all.

## **Findings**

The outcomes from the questionnaire are shown below:

































<sup>\*</sup>Number of responses



<sup>\*</sup>Number of responses