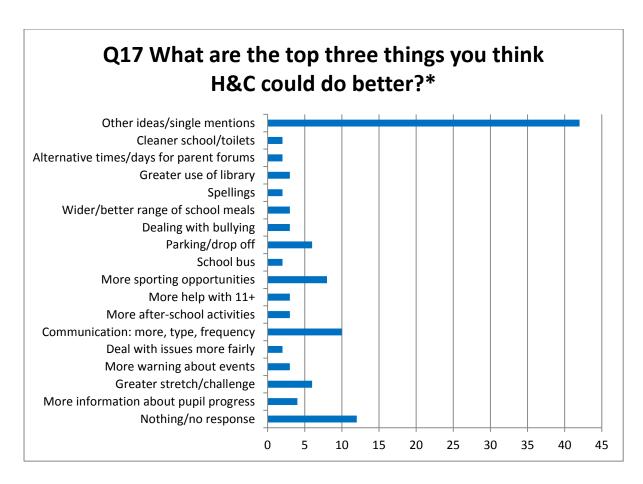

uestionnaire in January 2017. The number on roll at the time the questionnaire was sent out was 184. A total of 60 completed questionnaires were returned. Some parents indicated that they had more than one child at the school and so the views collected represent the experiences and views of parents/carers of at least 81 children in the school. Of these 33 were in Reception or Key Stage 1 and 43 in Key Stage 2. Four completed questionnaires did not include details of the ages of the child(ren).

Some parents/carers answered questions to reflect different views depending on their experience with different children. Some questions were not answered by all.

## **Findings**

The outcomes from the questionnaire are shown below:

































<sup>\*</sup>Number of responses



<sup>\*</sup>Number of responses