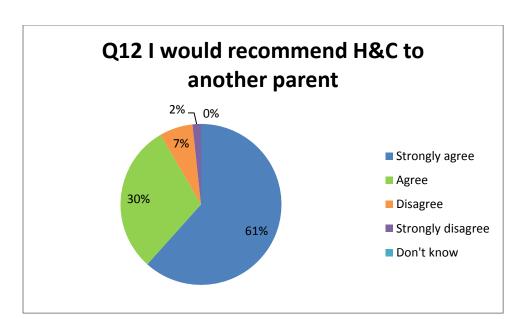

bury CE School were sent a governor parent questionnaire in January 2017. The number on roll at the time the questionnaire was sent out was 184. A total of 60 completed questionnaires were returned. Some parents indicated that they had more than one child at the school and so the views collected represent the experiences and views of parents/carers of at least 81 children in the school. Of these 33 were in Reception or Key Stage 1 and 43 in Key Stage 2. Four completed questionnaires did not include details of the ages of the child(ren).

Some parents/carers answered questions to reflect different views depending on their experience with different children. Some questions were not answered by all.

## **Findings**

The outcomes from the questionnaire are shown below:

































<sup>\*</sup>Number of responses



<sup>\*</sup>Number of responses