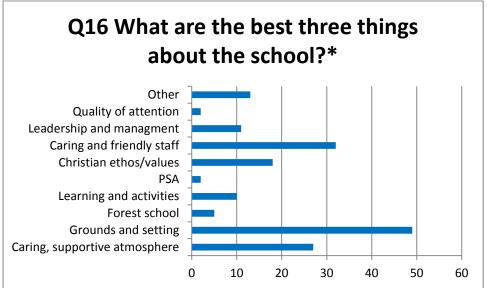

School were sent a governor parent questionnaire in January 2017. The number on roll at the time the questionnaire was sent out was 184. A total of 60 completed questionnaires were returned. Some parents indicated that they had more than one child at the school and so the views collected represent the experiences and views of parents/carers of at least 81 children in the school. Of these 33 were in Reception or Key Stage 1 and 43 in Key Stage 2. Four completed questionnaires did not include details of the ages of the child(ren).

Some parents/carers answered questions to reflect different views depending on their experience with different children. Some questions were not answered by all.

## **Findings**

The outcomes from the questionnaire are shown below:

































<sup>\*</sup>Number of responses



<sup>\*</sup>Number of responses