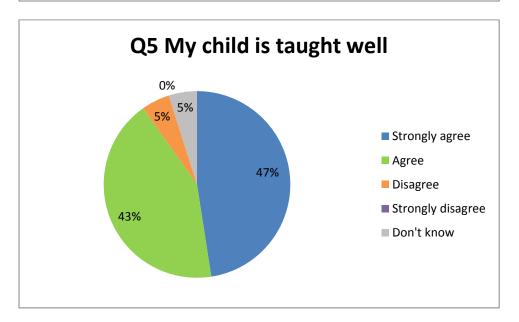

## **Findings**

The outcomes from the questionnaire are shown below:

<sup>\*</sup>Number of responses

<sup>\*</sup>Number of responses