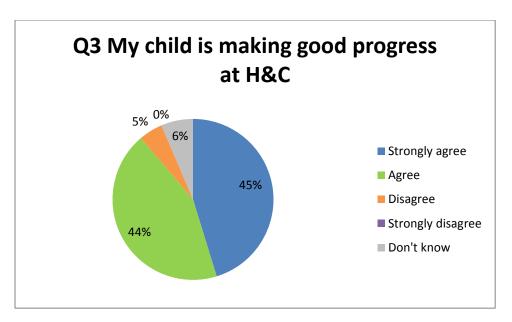

## **Findings**

The outcomes from the questionnaire are shown below:

<sup>\*</sup>Number of responses

<sup>\*</sup>Number of responses