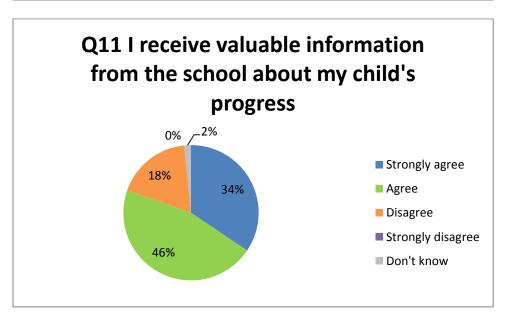

esbury CE School were sent a governor parent questionnaire in January 2017. The number on roll at the time the questionnaire was sent out was 184. A total of 60 completed questionnaires were returned. Some parents indicated that they had more than one child at the school and so the views collected represent the experiences and views of parents/carers of at least 81 children in the school. Of these 33 were in Reception or Key Stage 1 and 43 in Key Stage 2. Four completed questionnaires did not include details of the ages of the child(ren).

Some parents/carers answered questions to reflect different views depending on their experience with different children. Some questions were not answered by all.

## **Findings**

The outcomes from the questionnaire are shown below:

































<sup>\*</sup>Number of responses



<sup>\*</sup>Number of responses