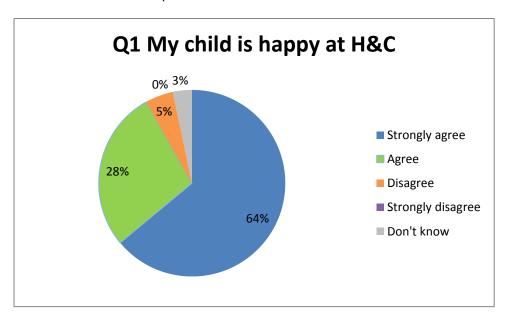

## **Findings**

The outcomes from the questionnaire are shown below:

<sup>\*</sup>Number of responses

<sup>\*</sup>Number of responses