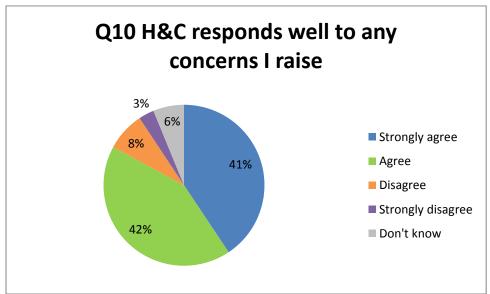

olesbury CE School were sent a governor parent questionnaire in January 2017. The number on roll at the time the questionnaire was sent out was 184. A total of 60 completed questionnaires were returned. Some parents indicated that they had more than one child at the school and so the views collected represent the experiences and views of parents/carers of at least 81 children in the school. Of these 33 were in Reception or Key Stage 1 and 43 in Key Stage 2. Four completed questionnaires did not include details of the ages of the child(ren).

Some parents/carers answered questions to reflect different views depending on their experience with different children. Some questions were not answered by all.

## **Findings**

The outcomes from the questionnaire are shown below:

































<sup>\*</sup>Number of responses



<sup>\*</sup>Number of responses