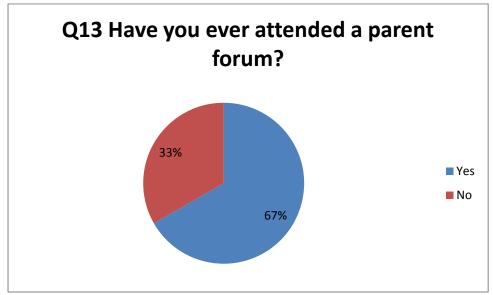

ry CE School were sent a governor parent questionnaire in January 2017. The number on roll at the time the questionnaire was sent out was 184. A total of 60 completed questionnaires were returned. Some parents indicated that they had more than one child at the school and so the views collected represent the experiences and views of parents/carers of at least 81 children in the school. Of these 33 were in Reception or Key Stage 1 and 43 in Key Stage 2. Four completed questionnaires did not include details of the ages of the child(ren).

Some parents/carers answered questions to reflect different views depending on their experience with different children. Some questions were not answered by all.

## **Findings**

The outcomes from the questionnaire are shown below:

































<sup>\*</sup>Number of responses



<sup>\*</sup>Number of responses