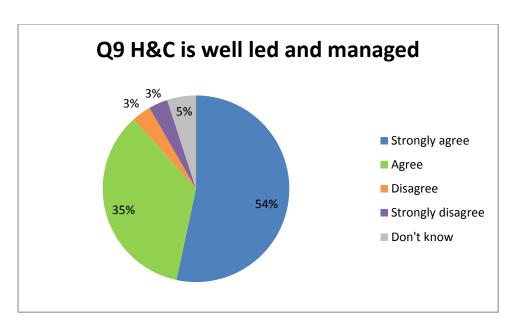

Cholesbury CE School were sent a governor parent questionnaire in January 2017. The number on roll at the time the questionnaire was sent out was 184. A total of 60 completed questionnaires were returned. Some parents indicated that they had more than one child at the school and so the views collected represent the experiences and views of parents/carers of at least 81 children in the school. Of these 33 were in Reception or Key Stage 1 and 43 in Key Stage 2. Four completed questionnaires did not include details of the ages of the child(ren).

Some parents/carers answered questions to reflect different views depending on their experience with different children. Some questions were not answered by all.

## **Findings**

The outcomes from the questionnaire are shown below:

































<sup>\*</sup>Number of responses



<sup>\*</sup>Number of responses