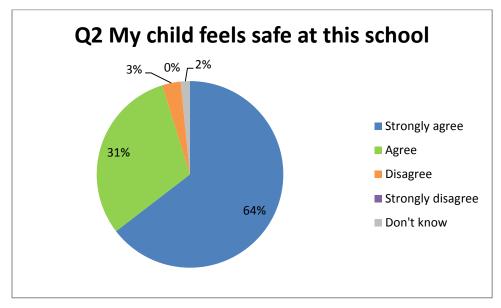

## **Findings**

The outcomes from the questionnaire are shown below:

<sup>\*</sup>Number of responses

<sup>\*</sup>Number of responses