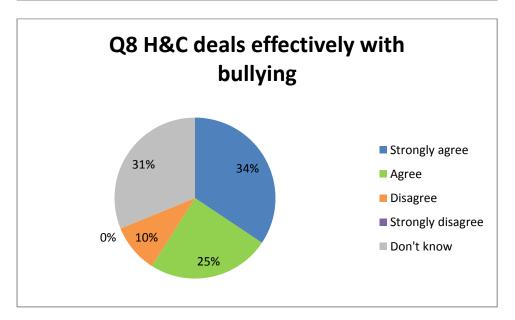

## **Findings**

The outcomes from the questionnaire are shown below:

<sup>\*</sup>Number of responses

<sup>\*</sup>Number of responses